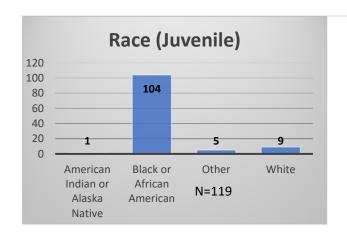

<sup>\*</sup>Age, Gender and Race for Criminal Court population (N=1) is not represented in this report. Data sources: cFive Supervisor – Probation Population and RMIS – JTDC Population