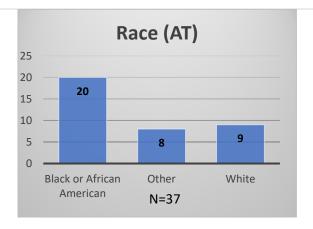

<sup>\*</sup>Age, Gender and Race for Criminal Court population (N=1) is not represented in this report. Data sources: cFive Supervisor – Probation Population and RMIS – JTDC Population