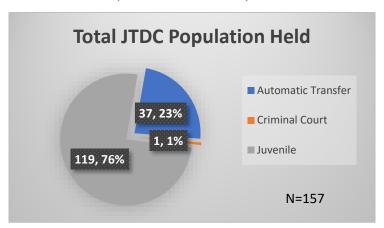

## Daily Data Dashboard – February 10, 2023 Demographics for JTDC Population Friday Morning Midnight Count

Total # of probation Involved youth<sup>1</sup>: 1,100

<sup>&</sup>lt;sup>1</sup> Probation Active: Any youth who is pending sentencing with an active social history, has been formally placed on probation or supervision with Cook County Juvenile Probation on the date of the report.

<sup>\*</sup>Age, Gender and Race for Criminal Court population (N=1) is not represented in this report. Data sources: cFive Supervisor – Probation Population and RMIS – JTDC Population

## Daily Data Dashboard – February 10, 2023 Demographics for JTDC Population Friday Morning Midnight Count