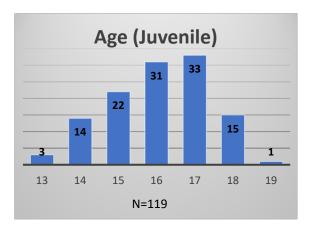

<sup>\*</sup>Age, Gender and Race for Criminal Court population (N=1) is not represented in this report. Data sources: cFive Supervisor – Probation Population and RMIS – JTDC Population

## Daily Data Dashboard – February 10, 2023 Demographics for JTDC Population Friday Morning Midnight Count