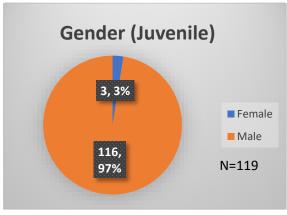

<sup>\*</sup>Age, Gender and Race for Criminal Court population (N=1) is not represented in this report. Data sources: cFive Supervisor – Probation Population and RMIS – JTDC Population

## Daily Data Dashboard – February 10, 2023 Demographics for JTDC Population Friday Morning Midnight Count