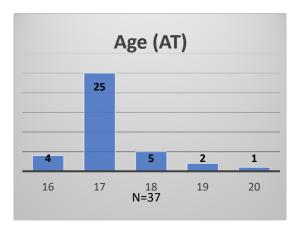

<sup>\*</sup>Age, Gender and Race for Criminal Court population (N=1) is not represented in this report. Data sources: cFive Supervisor – Probation Population and RMIS – JTDC Population

## Daily Data Dashboard – February 10, 2023 Demographics for JTDC Population Friday Morning Midnight Count